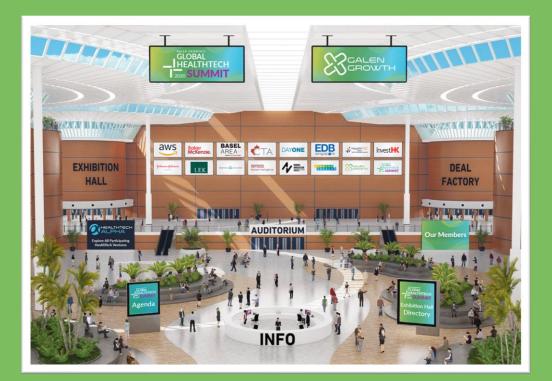

# **Exhibition Halls**

Five virtual exhibition halls were created as a way for HealthTech startups to showcase their unique and innovative solutions to attendees.

With the ability to download documents, presentations and watch video demos, the virtual exhibition booths were the prime example of networking in the New Normal.

**99** Booths **4,000+** Booth visits **3,000+** Downloads

GALEN GROWTH'S